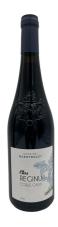

## Clos Reginu Rouge 2022

Visual: Garnet-red color. Olfactory: The nose is greedy, with soft red fruit notes supported by good acidity. Taste: The attack is straightforward, the palate full-bodied, with a dominant fruitiness. It remains supple on the palate despite young, powerful tannins.

| Producer        | Domaine Maestracci                                          |
|-----------------|-------------------------------------------------------------|
| Region          | Vins de Corse                                               |
| Volume          | 75.0 cl.                                                    |
| Grape Variety   | Niellucio, Sciacarrello, Grenache, Syrah                    |
| Drinking window | 2025-2030                                                   |
| Alc.            | 12.5%                                                       |
| Vinificatie     | Short maceration and fermentation at controlled temperature |
| Rijping         | In stainless steel tanks                                    |